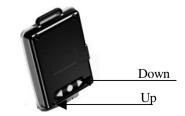

 Selections: Please press "Up" or "Down" in the back of Key Chain Photo Frame to select the photos you would like to view.

- OSD Settings: Please press "Menu" button in the back of Key Chain Photo Frame during photo viewing and the following OSD setting interface will pop up. You may now press "Up" or "Down" button to tune the settings for your preference.
  - \*Power Saving: Set up the time for auto power off in 1, 3, 5, 10, 15, 20, 25, 30, 60 minutes, or OFF.
  - \*Auto Play: Set up the time for auto slideshow in 3, 5, 10, 15, 20, 25, 30, 60 seconds, or OFF.
  - \*Show Index: Show the index of the photo or not.
  - \*Save & Exit: Save your personal settings and exit the OSD interface to back to the photos.
- Power off: Please press "Menu" button for 5 seconds until LCD lights off and the Key Chain Photo Frame will be turned off.